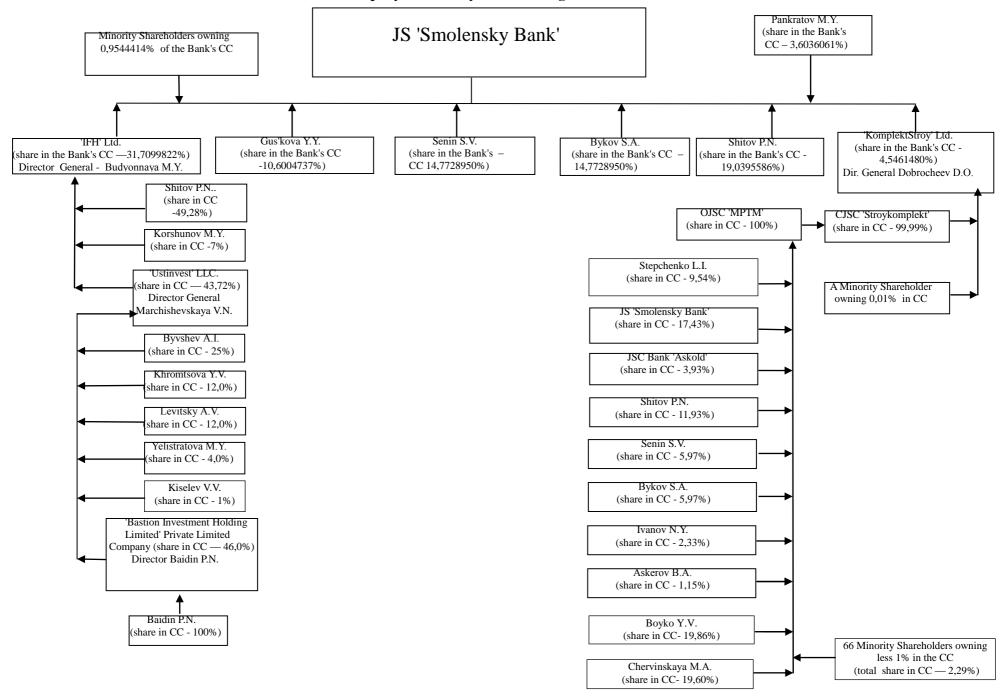

## The List of Persons Substantially Influencing (Directly or Indirectly) the Decisions Taken by Open Joint-Stock Company 'Smolensky Bank' Management Bodies

Bank's Name - <u>Open Joint-Stock Company 'Smolensky Bank'</u> Bank Licence Number <u>2029</u> Address: <u>Russian Federation 214000</u>, Smolensk, Tenishevoy Street, 6A

| Bank Shareholders |                                                                                   |                                                                                                             | Persons Substantially                                                                                                                                                                                                                                               | Interconnections Between the Bank's Shareholders                                                                                                                                                                                                                                                                                                                                                                                                                                                                                                                                                                                                                                                                                                                                                                                    |
|-------------------|-----------------------------------------------------------------------------------|-------------------------------------------------------------------------------------------------------------|---------------------------------------------------------------------------------------------------------------------------------------------------------------------------------------------------------------------------------------------------------------------|-------------------------------------------------------------------------------------------------------------------------------------------------------------------------------------------------------------------------------------------------------------------------------------------------------------------------------------------------------------------------------------------------------------------------------------------------------------------------------------------------------------------------------------------------------------------------------------------------------------------------------------------------------------------------------------------------------------------------------------------------------------------------------------------------------------------------------------|
| <u>№N</u> 2       | Full and Short Name of Legal Entity/<br>Full Name of Individual/Other Information | Percent of Voting Shares<br>Belonging to the<br>Shareholder<br>(% of Votes to the Total<br>Amount of Votes) | Indirectly Influencing<br>(through the third<br>persons) the Decisions<br>Taken by the Bank's<br>Management Bodies                                                                                                                                                  | and the Persons Substantially Indirectly<br>Influencing (through the third persons)<br>the Decisions Taken by the Bank's Management<br>Bodies                                                                                                                                                                                                                                                                                                                                                                                                                                                                                                                                                                                                                                                                                       |
| 1                 | 2                                                                                 | 3                                                                                                           | 4                                                                                                                                                                                                                                                                   | 5                                                                                                                                                                                                                                                                                                                                                                                                                                                                                                                                                                                                                                                                                                                                                                                                                                   |
| 1                 | 'International Financial Holding' Limited<br>Liability Company<br>('IFH' LLC)     | 31,7099822                                                                                                  | Shitov Pavel<br>Nikolaevich<br>Moscow, Russia<br>Korshunov Mikhail<br>Yur'evich<br>Moscow, Russia<br>Khromtseva Yelena<br>Viktorovna<br>Moscow, Russia<br>Kiselev Vladimir<br>Vasil'evich<br>Moscow, Russia<br>Byvshev Alexei<br>Igorevich<br>Moscow Region, Russia | <ul> <li>Shitov P.N. owns 49,28% of 'IFH' LLC.</li> <li>Chartered Capital</li> <li>'Ustinvest' Ltd. owns 43,72% of 'IFH' LLC</li> <li>Chartered Capital</li> <li>korshunov M.Yu. owns 7% of 'IFH' LLC</li> <li>Chartered Capital</li> <li>Khromtseva Y.V. owns 12% of Ustinvest' LLC</li> <li>Chartered Capital</li> <li>Kiselev V.V. owns 1% of Ustinvest' Ltd Chartered</li> <li>Capital</li> <li>Byvshev A.I. Owns 25% of Ustinvest' LLC</li> <li>Chartered Capital</li> <li>Levitsky A.V. owns 12% of Ustinvest' LLC</li> <li>Chartered Capital</li> <li>Levitsky A.V. owns 12% of Ustinvest' LLC</li> <li>Chartered Capital</li> <li>Yelistratova M.Y. owns 4% of Ustinvest' LLC</li> <li>Chartered Capital</li> <li>Baidin P.N. owns 100% of 'Bastion Investment</li> <li>Holding Limited' Private Limited Company</li> </ul> |

|   |                                                                    |           | Levitsky Alexei<br>Vladimirovich<br>Moscow, Russia<br>Yelistratova Mariya<br>Yur'evna<br>Moscow, Russia<br>Baidin Pavel<br>Nikolaevich<br>Moscow, Russia                                                                                                                                                                                                                                                 | 'Bastion Investment Holding Limited' Private<br>Limited Company owns 46,0% of Ustinvest' LLC<br>Chartered Capital                                                                                                                                                                                                                                                                                                                                                                                                                                                                                                                                                                                                                                               |
|---|--------------------------------------------------------------------|-----------|----------------------------------------------------------------------------------------------------------------------------------------------------------------------------------------------------------------------------------------------------------------------------------------------------------------------------------------------------------------------------------------------------------|-----------------------------------------------------------------------------------------------------------------------------------------------------------------------------------------------------------------------------------------------------------------------------------------------------------------------------------------------------------------------------------------------------------------------------------------------------------------------------------------------------------------------------------------------------------------------------------------------------------------------------------------------------------------------------------------------------------------------------------------------------------------|
| 2 | 'KomplektStroy' Limited Liability Company<br>('KomplektStroy' LLC) | 4,5461480 | Boyko Yekaterina<br>Vladimirovna<br>Moscow Region, RussiaChervinskaya Marina<br>Alexandrovna<br>Moscow, RussiaShitov Pavel<br>Nikolaevich<br>Moscow, RussiaShitov Pavel<br>Nikolaevich<br>Moscow, RussiaBykov Serguei<br>Alexandrovich<br>Moscow, RussiaBykov Serguei<br>Alexandrovich<br>Moscow, RussiaSenin Serguei<br>Vladimirovich<br>Moscow, RussiaIvanov Nikolai<br>Yevgen'evich<br>Moscow, Russia | A Minor Shareholder owns 0,01% of<br>'KomplektStroy' LLC Chartered Capital<br>Closed Joint-Stock Company 'StroiKomplekt'<br>owns 99,99% of 'KomplektStroy' LLC. Chartered<br>Capital<br>'Mospromtechmontazh' Open Joint-Stock<br>Company (OJSC 'MPTM') owns 100% of Closed<br>Joint-Stock Company 'Stroikomplekt'<br>Boyko Y.V. owns 19,86% of OJSC 'MPTM'<br>Chartered Capital<br>Chervinskaya M.A. Owns 19,60% of OJSC<br>'MPTM' Chartered Capital<br>JS 'Smolensky Bank owns 17,43% of OJSC<br>'MPTM' Chartered Capital<br>Shitov P.N. owns 11,93% of OJSC 'MPTM'<br>Chartered Capital<br>Stepchenko L.I. owns 9,54% of OJSC 'MPTM'<br>Chartered Capital<br>Bykov S.A. owns 5,97% of OJSC 'MPTM'<br>Chartered Capital<br>Senin S.V.owns 5,97% of OJSC 'MPTM' |

|   |                                               |            | Askerov Bun'yam<br>Askerovich<br>Republic of Daguestan,<br>Russia | Chartered Capital<br>Open Joint-Stock Company Bank 'Askold' (OJSC<br>Bank 'Askold') owns 3,93% of OJSC 'MPTM'<br>Chartered Capital<br>Ivanov N.Y. owns 2,33% of OJSC 'MPTM'<br>Chartered Capital<br>Askerov B.A. Owns 1,15% of OJSC 'MPTM'<br>Chartered Capital<br>66 Minority Shareholders own 2,29% of OJSC<br>'MPTM' Chartered Capital |
|---|-----------------------------------------------|------------|-------------------------------------------------------------------|-------------------------------------------------------------------------------------------------------------------------------------------------------------------------------------------------------------------------------------------------------------------------------------------------------------------------------------------|
| 3 | Pankratov Mikhail Yur'evich<br>Moscow, Russia | 3,6036061  | -                                                                 | -                                                                                                                                                                                                                                                                                                                                         |
| 4 | Shitov Pavel Nikolaevich<br>Moscow, Russia    | 19,0395586 | -                                                                 | -                                                                                                                                                                                                                                                                                                                                         |
| 5 | Senin Serguei Vladimirovich<br>Moscow, Russia | 14,7728950 | -                                                                 | -                                                                                                                                                                                                                                                                                                                                         |
| 6 | Bykov Serguei Alexandrovich<br>Moscow, Russia | 14,7728950 | -                                                                 | -                                                                                                                                                                                                                                                                                                                                         |
| 7 | Gus'kova Yelena Yur'evna<br>Moscow, Russia    | 10,6004737 | -                                                                 | -                                                                                                                                                                                                                                                                                                                                         |
| 8 | Minority Shareholders                         | 0,9544414  | -                                                                 | -                                                                                                                                                                                                                                                                                                                                         |

## The Interconnections Between the Bank and the Persons Substantially Influencing (Directly or Indirectly) the Decisions Taken by Open Joint-Stock Company 'Smolensky Bank' Management Bodies